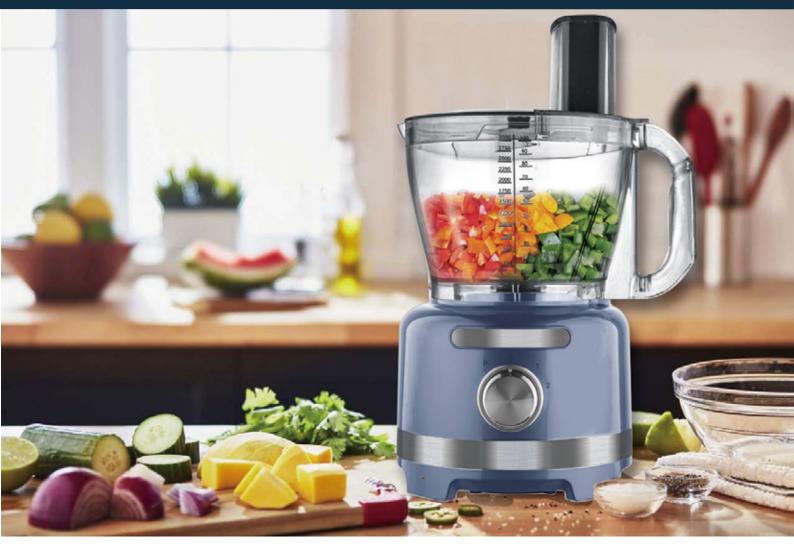

Collection Food Processor

#### REF: CY-361A

- ◆ Power: 220-240V, 50/60 Hz, 1000W ◆ More than 15 pcs in 1
- ♦ One system for Blender, Grinder, Citrus Juicer, Chopper, Slicer, Julienne, French Fries potato cutter, Whisk, Emulsifier Mixer
- ◆ 3000ml plastic bowl with 3 in 1 pusher
- ◆ Plastic body with S/S plate decorated
- ◆ Non-slipping rubber feet ◆ Double safe lock device
- ♦ 2 Speeds + Pulse
- Accessories:
  - 1. 1000W Body, 3000 mL Plastic bowl with 3 in 1 pusher,
  - S/S chopper blade and plastic mixer blade.
  - 2. 1750mL Plastic blending Jug 3. Mill Grinder 4.Emulsifying Disc
  - 5.Citrus Juicer 6.Twin geared whisk
  - 7. Stainless Steel French Fries potato cutter blade, Slicer blade, Julienne blade with plastic holder 8.Spatula
- ◆ VDE PLUG ◆ Noise level: 1m distance from machine, 72 dba for 1000W rating power
- ◆ Dim: 250x230x420mm