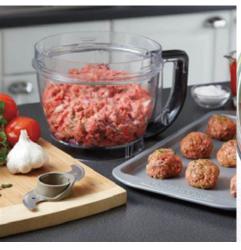

#### REF: CY-361A

- ◆ Power: 220-240V, 50/60 Hz, 1000W ◆ More than 15 pcs in 1
- ♦ One system for Blender, Grinder, Citrus Juicer, Chopper, Slicer, Julienne, French Fries potato cutter, Whisk, Emulsifier Mixer
- ◆ 3000ml plastic bowl with 3 in 1 pusher
- ◆ Plastic body with S/S plate decorated
- ◆ Non-slipping rubber feet ◆ Double safe lock device
- ♦ 2 Speeds + Pulse
- Accessories:
  - 1. 1000W Body, 3000 mL Plastic bowl with 3 in 1 pusher,
  - S/S chopper blade and plastic mixer blade.
  - 2. 1750mL Plastic blending Jug 3. Mill Grinder 4.Emulsifying Disc
  - 5.Citrus Juicer 6.Twin geared whisk
  - 7. Stainless Steel French Fries potato cutter blade, Slicer blade, Julienne blade with plastic holder 8.Spatula
- ◆ VDE PLUG ◆ Noise level: 1m distance from machine, 72 dba for 1000W rating power
- ◆ Dim: 250x230x420mm