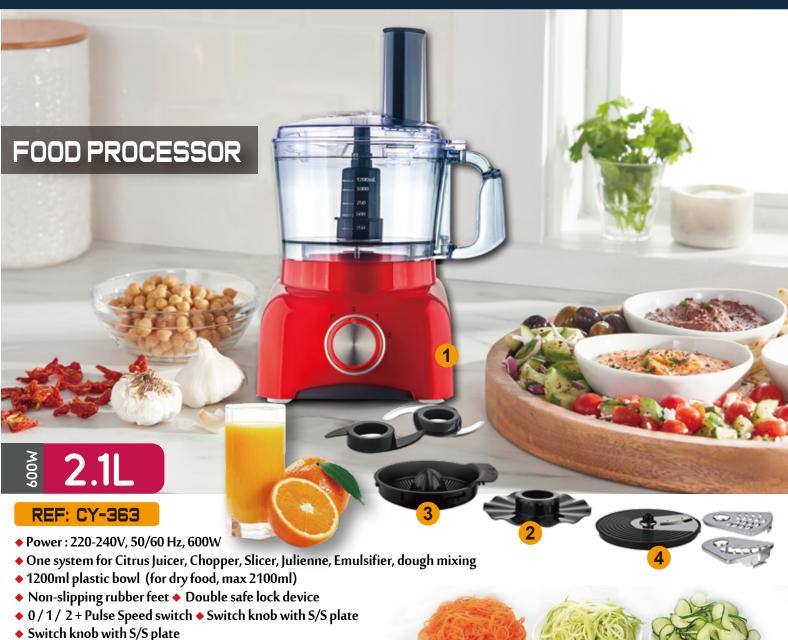

- ◆ 1200ml plastic bowl (for dry food, max 2100ml)
- ♦ Non-slipping rubber feet ♦ Double safe lock device
- ◆ 0 / 1 / 2 + Pulse Speed switch ◆ Switch knob with S/S plate
- Switch knob with S/S plate
- Accessories:
  - 1. 600W platic Body with S/S plate decorated, 1200 mL Plastic bowl, S/S chopper blade and plastic mixer blade
  - 2. Stainless Steel French Fries potato cutter blade, Slicer blade, Julienne blade with plastic holder
- ♦ VDE PLUG
- ◆ Dim: 200x185x400mm

- ♦ Accessories:
  - 1. 600W platic Body with S/S plate decorated, 1200 mL Plastic bowl, S/S chopper blade and plastic mixer blade
  - 2.Emulsifying Disc
  - 3.Citrus Juicer
  - 4. Stainless Steel French Fries potato cutter blade, Slicer blade, Julienne blade with plastic holder
- VDE PLUG
- ◆ Dim: 200x185x400mm