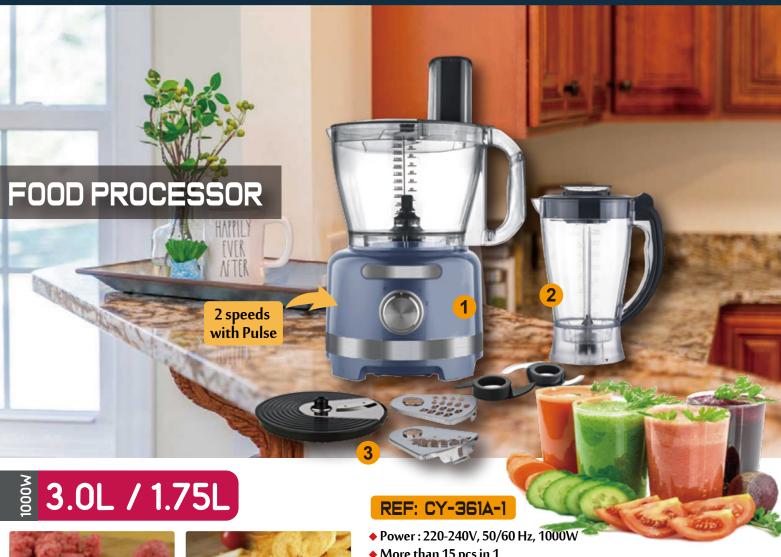

#### REF: CY-361A

- ◆ Power: 220-240V, 50/60 Hz, 1000W ◆ More than 15 pcs in 1
- ♦ One system for Blender, Grinder, Citrus Juicer, Chopper, Slicer, Julienne, French Fries potato cutter, Whisk, Emulsifier Mixer
- ◆ 3000ml plastic bowl with 3 in 1 pusher
- ◆ Plastic body with S/S plate decorated
- ◆ Non-slipping rubber feet ◆ Double safe lock device
- ♦ 2 Speeds + Pulse
- Accessories:
  - 1. 1000W Body, 3000 mL Plastic bowl with 3 in 1 pusher,
  - S/S chopper blade and plastic mixer blade.
  - 2. 1750mL Plastic blending Jug 3. Mill Grinder 4.Emulsifying Disc
  - 5.Citrus Juicer 6.Twin geared whisk
  - 7. Stainless Steel French Fries potato cutter blade, Slicer blade, Julienne blade with plastic holder 8.Spatula
- ◆ VDE PLUG ◆ Noise level: 1m distance from machine, 72 dba for 1000W rating power
- ◆ Dim: 250x230x420mm

- ♦ More than 15 pcs in 1
- ◆ One system for Blender, Grinder, Citrus Juicer, Chopper, Slicer, Julienne, French Fries potato cutter, Whisk, Emulsifier Mixer
- ◆ 3000ml plastic bowl with 3 in 1 pusher
- ◆ Plastic body with S/S plate decorated ◆ Non-slipping rubber feet
- ◆ Double safe lock device ◆ 2 Speeds + Pulse
- ◆ Accessories: 1. 1000W Body, 3000 mL Plastic bowl with 3 in 1 pusher, S/S chopper blade and plastic mixer blade. 2. 1750mL Plastic blending Jug 3. Stainless Steel French Fries potato cutter blade, Slicer blade, Julienne blade with plastic holder
- ◆ VDE PLUG ◆ Injection color
- ◆ Noise level: 1m distance from machine, 72 dba for 1000W rating power
- ◆ Dim: 250x230x420mm