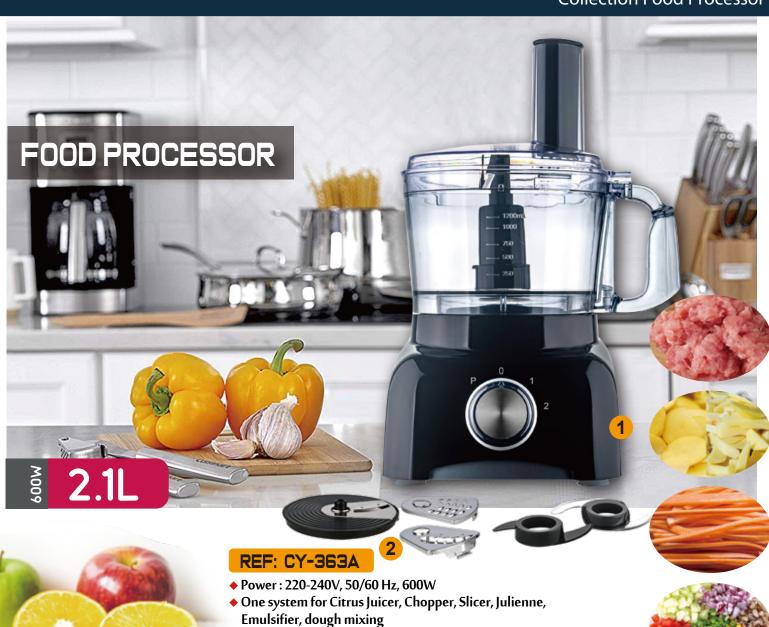

- ◆ 1200ml plastic bowl (for dry food, max 2100ml)
- ♦ Non-slipping rubber feet ♦ Double safe lock device
- ◆ 0 / 1 / 2 + Pulse Speed switch ◆ Switch knob with S/S plate
- Switch knob with S/S plate
- Accessories:
  - 1. 600W platic Body with S/S plate decorated, 1200 mL Plastic bowl, S/S chopper blade and plastic mixer blade
  - 2. Stainless Steel French Fries potato cutter blade, Slicer blade, Julienne blade with plastic holder
- ♦ VDE PLUG
- ◆ Dim: 200x185x400mm