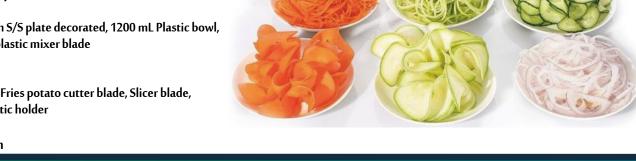

- ◆ 1200ml plastic bowl (for dry food, max 2100ml)
- ♦ Non-slipping rubber feet ♦ Double safe lock device
- ◆ 0 / 1 / 2 + Pulse Speed switch ◆ Switch knob with S/S plate
- Switch knob with S/S plate
- Accessories:
  - 1. 600W platic Body with S/S plate decorated, 1200 mL Plastic bowl, S/S chopper blade and plastic mixer blade
  - 2. Stainless Steel French Fries potato cutter blade, Slicer blade, Julienne blade with plastic holder
- ♦ VDE PLUG
- ◆ Dim: 200x185x400mm

- ♦ Accessories:
  - 1. 600W platic Body with S/S plate decorated, 1200 mL Plastic bowl, S/S chopper blade and plastic mixer blade
  - 2.Emulsifying Disc
  - 3.Citrus Juicer
  - 4. Stainless Steel French Fries potato cutter blade, Slicer blade, Julienne blade with plastic holder
- VDE PLUG
- ◆ Dim: 200x185x400mm