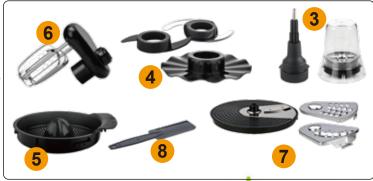

#### REF: CY-361A

- ◆ Power: 220-240V, 50/60 Hz, 1000W ◆ More than 15 pcs in 1
- ♦ One system for Blender, Grinder, Citrus Juicer, Chopper, Slicer, Julienne, French Fries potato cutter, Whisk, Emulsifier Mixer
- ◆ 3000ml plastic bowl with 3 in 1 pusher
- ◆ Plastic body with S/S plate decorated
- ◆ Non-slipping rubber feet ◆ Double safe lock device
- ♦ 2 Speeds + Pulse
- Accessories:
  - 1. 1000W Body, 3000 mL Plastic bowl with 3 in 1 pusher,
  - S/S chopper blade and plastic mixer blade.
  - 2. 1750mL Plastic blending Jug 3. Mill Grinder 4.Emulsifying Disc
  - 5.Citrus Juicer 6.Twin geared whisk
  - 7. Stainless Steel French Fries potato cutter blade, Slicer blade, Julienne blade with plastic holder 8.Spatula
- ◆ VDE PLUG ◆ Noise level: 1m distance from machine, 72 dba for 1000W rating power
- ◆ Dim: 250x230x420mm