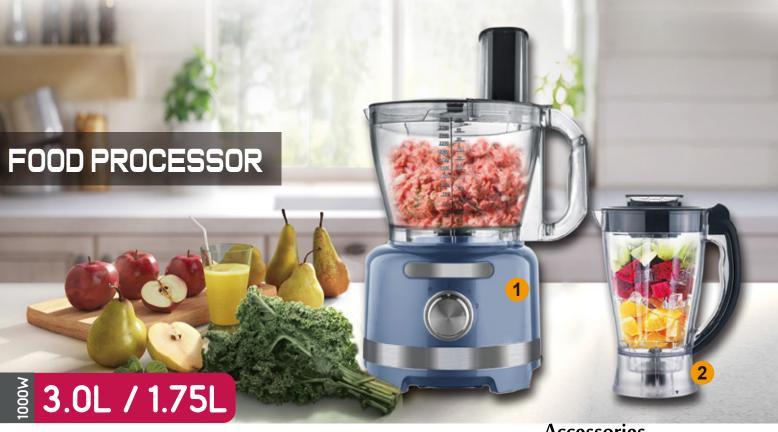

- ♦ More than 15 pcs in 1
- ◆ One system for Blender, Grinder, Citrus Juicer, Chopper, Slicer, Julienne, French Fries potato cutter, Whisk, Emulsifier Mixer
- ◆ 3000ml plastic bowl with 3 in 1 pusher
- ◆ Plastic body with S/S plate decorated ◆ Non-slipping rubber feet
- ◆ Double safe lock device ◆ 2 Speeds + Pulse
- ◆ Accessories: 1. 1000W Body, 3000 mL Plastic bowl with 3 in 1 pusher, S/S chopper blade and plastic mixer blade. 2. 1750mL Plastic blending Jug 3. Stainless Steel French Fries potato cutter blade, Slicer blade, Julienne blade with plastic holder
- ◆ VDE PLUG ◆ Injection color
- ◆ Noise level: 1m distance from machine, 72 dba for 1000W rating power
- ◆ Dim: 250x230x420mm

Collection Food Processor

#### REF: CY-361A

- ◆ Power: 220-240V, 50/60 Hz, 1000W ◆ More than 15 pcs in 1
- ♦ One system for Blender, Grinder, Citrus Juicer, Chopper, Slicer, Julienne, French Fries potato cutter, Whisk, Emulsifier Mixer
- ◆ 3000ml plastic bowl with 3 in 1 pusher
- ◆ Plastic body with S/S plate decorated
- ◆ Non-slipping rubber feet ◆ Double safe lock device
- ♦ 2 Speeds + Pulse
- Accessories:
  - 1. 1000W Body, 3000 mL Plastic bowl with 3 in 1 pusher,
  - S/S chopper blade and plastic mixer blade.
  - 2. 1750mL Plastic blending Jug 3. Mill Grinder 4.Emulsifying Disc
  - 5.Citrus Juicer 6.Twin geared whisk
  - 7. Stainless Steel French Fries potato cutter blade, Slicer blade, Julienne blade with plastic holder 8.Spatula
- ◆ VDE PLUG ◆ Noise level: 1m distance from machine, 72 dba for 1000W rating power
- ◆ Dim: 250x230x420mm